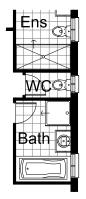

#### **OPTION ENS1**

Provide Ensuite upgrade with wall to wall tiled shower base in lieu of 900mm x 900mm polymarble shower base, delete plaster lined wall to Ensuite/WC and relocate WC toilet and WC/Bath flush panel hinged doors to suit.