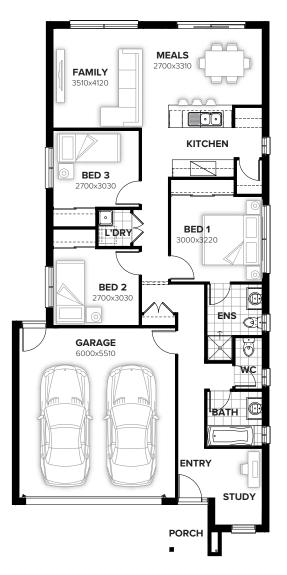

#### Facades available:

| Overall home length           | 18.83m | Total     | 146.6m <sup>2</sup> | 15.8sa |
|-------------------------------|--------|-----------|---------------------|--------|
| Overall home width            | 9.05m  | Porch     | 3.0m <sup>2</sup>   | 0.3sq  |
| Wiltshire, Eastwood           |        | Garage    | 36.1m <sup>2</sup>  | 3.9sq  |
| Lancaster, Sheffield, Swansea |        | Residence | 107.4m <sup>2</sup> | 11.6sq |
| Callington, Harrogate, Ke     | ent    |           |                     |        |
|                               |        |           |                     |        |

Listed details based on Sheffield facade floorplan (illustrated)

\*Copyright conditions. All photos and illustrations are representative only. Floor plans and specifications may be varied by Burbank without notice, the dimensions are diagrammatic only and a Building Contract with final drawings will display correct dimensions and detail. All designs are the property of Burbank and must not be used, reproduced, copied or varied, wholly or in part without written permission from an authorised Burbank representative. Copyright Burbank Australia (SA) Pty Ltd. ABN 96 165 533 406. BLD 266709.