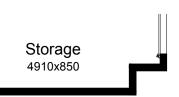

#### **OPTION G1**

Provide extension to Garage to create additional Storage area. Increases area by 4.58m<sup>2</sup>. Increases width by 850mm.