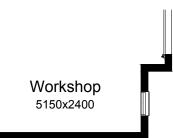

## **OPTION G2**

Provide extension to Garage to create Workshop area including additional window to suit. Increases width by 2400mm. Increases area by 13.51m<sup>2</sup>.